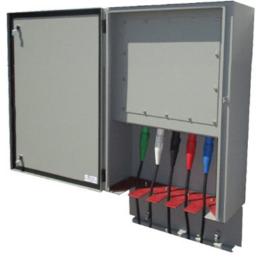

## **Basic Wall Mount**

The Basic Wall Mount Series allows for a simple and safe means of connecting either a portable generator or a load bank to an existing generator, ATS, or utility service with 16 Series Cam only connection points.

## **Standard Features:**

- NEMA 3RX aluminum construction with quarter-turn latches and powder-coated finish
- Completely sealed when not in use
- Tamper-resistant while in use via cable slots and pad-lockable latches
- Standard phase rotation monitor
- Color-coded 16 Series Cam input/output connectors
- Color matching and printed 16 Series Cam feeder cable assemblies



Pictured: Basic Wall Mount

## **Optional Features:**

- Trapped Key Interlock available
- Main circuit beaker options available in 100 1200A models
- Load dump breaker with shunt trip
- Output breakers
- Available with two (2) wire auto start terminals
- Transfer switch (manual or automatic) up to 400A
- 20A, 30A, & 50A receptacles
- Heater with thermostat
- Matching 16 Series Cam cable assemblies
- Flanged enclosure
- 304/316 stainless steel

## **Applications:**

- 100 1200A Tap Box for portable generator or load bank connections
- 100 400A RTS/ATS for portable generator connections



Pictured: Flanged Basic Wall Mount