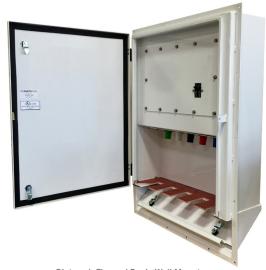

## **Applications:**

- 100 1200A Tap Box for portable generator or load bank connections
- 100 400A RTS/ATS for portable generator connections

Pictured: Flanged Basic Wall Mount