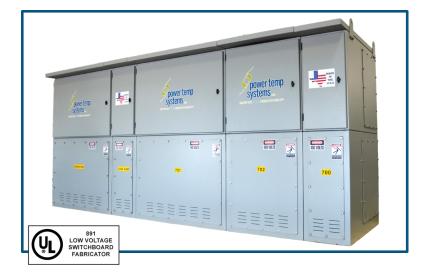

## M Gear: Modular Gear for Modular Paralleling

The M Gear is a customizable, modular switch board solution for generators using on-board paralleling. This product is an innovative design engineered and manufactured by a factory specializing in generator connection solutions.

## **Advantages:**

- Shorter lead times
- OSHPD/Seismic Certified
- Enhanced safety
- Proven reliability
- UL 891
- Load bank connections
- Ease of installation