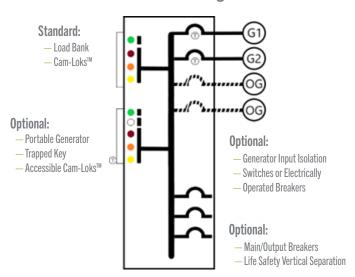

## M Gear: Modular Gear for Modular Paralleling

The M Gear is a customizable, modular switch board solution for generators using on-board paralleling. This product is an innovative design engineered and manufactured by a factory specializing in generator connection solutions.

## **Modular & Customizable Design**

| Features             |                                                                                  |
|----------------------|----------------------------------------------------------------------------------|
| Amperage Rating      | 400-8000 Amp                                                                     |
| Input                | Single or multiple from 100-4000A                                                |
| Output               | Specified quantities from 100-5000A                                              |
| Enclosure Type       | NEMA 1RX or 3RX pow-<br>der-coated aluminum                                      |
| Customizable Options | Metering, CTs, infrared windows, life safety segregation, top hats and side cars |