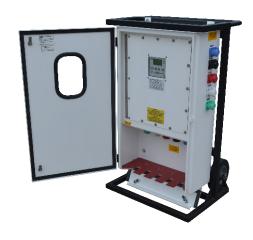

## **Portable Automatic Transfer Switch**

Power Temp Systems' portable line of equipment is a dependable, affordable solution for situations where power is of critical importance.

## **Standard Features:**

- 100A to 4000A specific voltage up to 600V
- ASCO, Socomec or Deep Sea Controllers
- 45 degree Cam-Lok™ inputs
- Internal tamper resistant and padlockable female Cam-Lok™ outputs
- Silver plated copper common bussing
- Nema 3RX corrosion resistant white powder-coated aluminum enclosures
- Black powder-coated tubular steel racks

## **Optional Features:**

- Automatic voltage selection 208/480/600V
- Fast 1.5 cycles or closed transition
- Smart Lug & Cam-Lok™ connections
- Additional Cam-Loks™
- SER utility main breakers adjustable down to 40%
- ERMS Energy Reduction Maintenance Switch 1200A+
- Remote monitoring and operation
- Stainless steel enclosure
- Custom colors