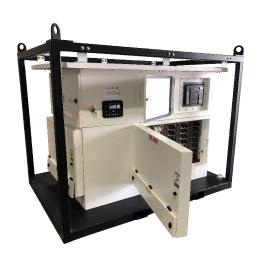

## **Portable Automatic Transfer Switch**

Power Temp Systems' portable line of equipment is a dependable, affordable solution for situations where power is of critical importance.

## **Standard Features:**

- 100A to 4000A specific voltage up to 600V
- ASCO, Socomec or Deep Sea Controllers
- 45 degree Cam-Lok™ inputs
- Internal tamper resistant and padlockable female Cam-Lok™ outputs
- Silver plated copper common bussing
- Nema 3RX corrosion resistant white powder-coated aluminum enclosures
- Black powder-coated tubular steel racks

## **Optional Features:**

- Automatic voltage selection 208/480/600V
- Fast 1.5 cycles or closed transition
- Smart Lug & Cam-Lok™ connections
- Additional Cam-Loks™
- SER utility main breakers adjustable down to 40%
- ERMS Energy Reduction Maintenance Switch 1200A+
- Remote monitoring and operation
- Stainless steel enclosure
- Custom colors