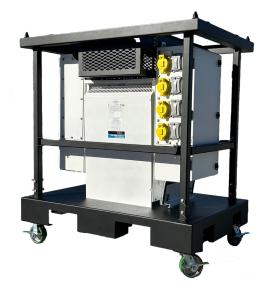

## **Portable Transformer (Skid Frame)**

Power Temp Systems' portable line of equipment is a dependable, affordable solution for situations where power is of critical importance.

## **Standard Features:**

- 45 to 500kVA
- Four-wheel heavy-duty skid frames available up to 150kVA
- Heavy-duty swivel casters
- Tool basket available on 45 to 150kVA models
- Four-way forklift pockets
- (4) Heavy-duty, lifting eyes on all models
- Stackable frames on 45 to 150kVA models
- Polvester powder-coat finish
- Primary and secondary protection
- NEMA Type 3R UL weatherproof for outdoor use
- UL 1640 up to 300kVA
- 16 Series Cam Lok™ input and output

## **Optional Features:**

- Multiple voltage configurations available
- Shielded isolation transformers
- Portable step-up/step-down transformers
- Ground/neutral bonding switch available on certain models
- Secondary load center with muiltiple recepticle configurations