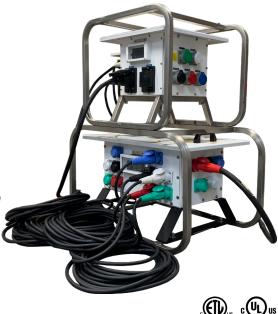

## **Power Qube - Aluminum**

Our aluminum Power Qube power distribution boxes feature a powdercoated aluminum enclosure mounted in a stainless steel frame. The aluminum enclosure is easy to move around a site and provides both ground clearance and stability. The metal frame design also allows you to stack the product. These panels are available in sizes ranging from 50 Amp to 400 Amp. The same high-quality selections of input and output devices are available in addition to being fully interchangeable with our power distribution panels and accessories. Power Qube series products are designed as "NEMA Type 3RX Weatherproof for Outdoor Use", however, they can be configured for "NEMA Type 1 Indoor Use Only" upon request.

## **Specifications** Size 50-400 Amp NEMA 3RX Suitable for Outdoor Use Rating UL 1640 - Suitable for Temporary Applications Cam-Lok<sup>™</sup> Series 16, Pin & Sleeve, Meltric, Other Options Input Cam-Lok<sup>™</sup> Series 16, Pin & Sleeve, Meltric, Duplex, 30 Amp Output Twist-Lock, 50 Amp CS, Other Options **Overcurrent Protection** Sized Breakers Per Each Output **Enclosure Type** Aluminum, White Textured Powder Coat with Stainless Steel **Protective Roll Cage** Standard Features Voltage Test Port Custom Paint Color, No-Flat Wheels Available For Large Model **Optional**