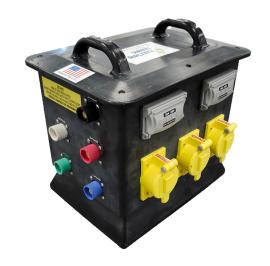

## Power Qube - Rubber

Power Temp Systems' portable line of equipment is a dependable, affordable solution for situations where power is of critical importance.

## **Standard Features:**

- 50 to 400A configurations
- 208Y/120V 3Ø input (5-W Set 16 Series Cam-Lok™ or IEC-309 Pin & Sleeve)
- High-quality output devices
- High impact-resistant, injection-molded, weatherproof, compact rubber enclosure
- NEMA Type 3R weatherproof for outdoor use
- Built-in stackable mounting base

## **Optional Features:**

- 277/480V 3Ø option available
- 125/250V 1Ø input (PQ50 Models Only)
- Small model available with 6 positions, large model available with 8-14 positions
- Additional customization is available by request