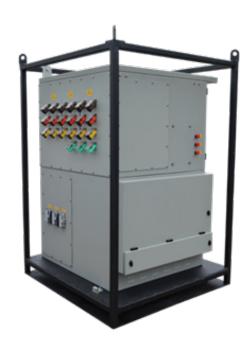

## **Smart Generator Paralleling Panels**

Power Temp Systems' portable line of equipment is a dependable, affordable solution for situations where power is of critical importance.

## **Standard Features:**

- 1 to 6 smart, programmable controllers and motor operated circuit breakers
- Control start/stop synchronizing or contractors
- Proportional, programmable load sharing, and run times
- Wireless remote monitoring and control
- Cam-Lok™ inputs with Cam-Lok™ and hardwire outputs
- NEMA 3R aluminum enclosure with powder-coated carbon steel frame and forklift access
- Stainless enclosures and galvanized cages available
- Deep Sea 8610MKII Controller Standard

## **Optional Features:**

- Custom colors by request
- Stackable up to 32 generators
- Alternate controllers available (i.e., Com-ap, Deif, Basler)
- Alternate Deep Sea controllers available (i.e., 7310/20, 7410/20, GB series)
- Additional customization is available by request