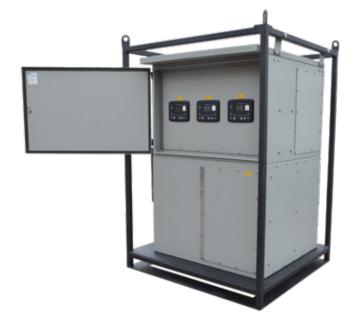

## **Smart Generator Paralleling Panels**

Power Temp Systems' portable line of equipment is a dependable, affordable solution for situations where power is of critical importance.

## **Standard Features:**

- 1 to 6 smart, programmable controllers and motor operated circuit breakers
- Control start/stop synchronizing or contractors
- Proportional, programmable load sharing, and run times
- Wireless remote monitoring and control
- Cam-Lok™ inputs with Cam-Lok™ and hardwire outputs
- NEMA 3R aluminum enclosure with powder-coated carbon steel frame and forklift access
- Stainless enclosures and galvanized cages available
- Deep Sea 8610MKII Controller Standard

## **Optional Features:**

- Custom colors by request
- Stackable up to 32 generators
- Alternate controllers available (i.e., Com-ap, Deif, Basler)
- Alternate Deep Sea controllers available (i.e., 7310/20, 7410/20, GB series)
- Additional customization is available by request