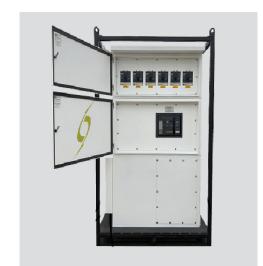

## Reputable Nationwide Sales Network

These panels offer a way to safely and seamless-ly connect multiple portable generators. Each set of generator input cam-loks has it's own circuit breaker/safety disconnect. Additionally, these panels have both cam-lok outputs and hardwire connections. Power Temp Systems provides paralleling panels ranging from 400 - 6000 Amp.