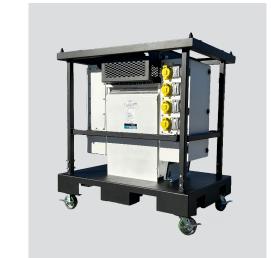

**5** Power Distribution Panel

These panels provide a safe way to distribute power to tools and other equipment that require power on a job site or other locations where utility power is not available or turned off. The compact design, with the addition of two tires, allows for quick and easy relocation around a job site. Our panels come in sizes ranging from 60 - 400 Amp.