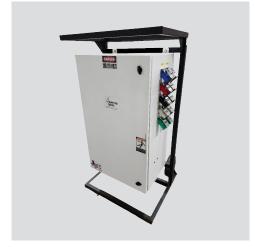

3 Automatic Transfer Switch

Known as the first of its kind with built-in automatic voltage sensing technology, this technology automatically detects which voltage is running into the panel and then selects the appropriate control parameters guaranteeing the controller will always be supplied with the correct voltage. These range from 200 - 4000 Amp.