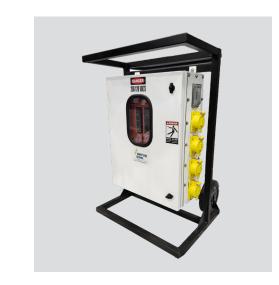

## Spider Box

Our heavy-duty, 50 Amp spider boxes are available in three different standard configurations, suitable for various applications. These units are engineered with non-corrosive, aluminum, powder-coated enclosures and offered with either GFCI duplexes or with GFCI breakers.