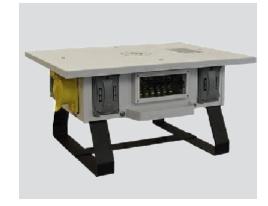

## Spider Box

Our heavy-duty, 50 Amp spider boxes are available in three different standard configurations, suitable for various applications. These units are engineered with non-corrosive, aluminum, powder-coated enclosures and offered with either GFCI duplexes or with GFCI breakers.