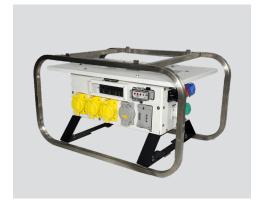

**5** Power Distribution Panel

These panels provide a safe way to distribute power to tools and other equipment that require power on a job site or other locations where utility power is not available or turned off. The compact design, with the addition of two tires, allows for quick and easy relocation around a job site. Our panels come in sizes ranging from 60 - 400 Amp.