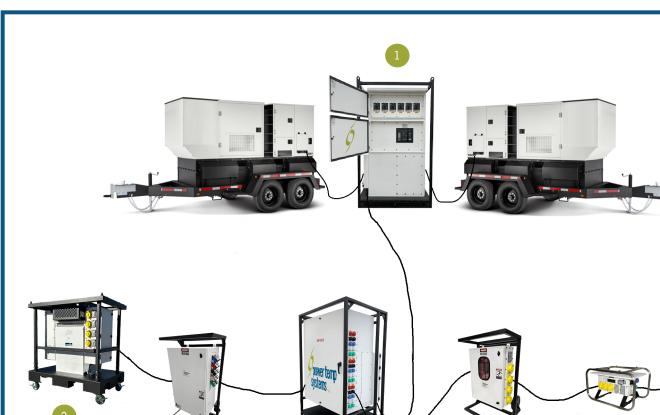

## Reputable Nationwide Sales Network

These panels offer a way to safely and seamless-ly connect multiple portable generators. Each set of generator input cam-loks has it's own circuit breaker/safety disconnect. Additionally, these panels have both cam-lok outputs and hardwire connections. Power Temp Systems provides paralleling panels ranging from 400 - 6000 Amp.

**5** Power Distribution Panel

These panels provide a safe way to distribute power to tools and other equipment that require power on a job site or other locations where utility power is not available or turned off. The compact design, with the addition of two tires, allows for quick and easy relocation around a job site. Our panels come in sizes ranging from 60 - 400 Amp.

Available in 10 - 2500 kVA, our portable step-up and step-down transformers are industrial-grade units that provide a reliable source of electricity for nearly any project. These devices are designed for sites where an existing voltage needs to be either reduced, increased, or cleaned to provide electrical power to various equipment.

6 Power Qube

The Power Qube serves as a compact and efficient power distribution solution, suitable for various environments. With 100 - 400 Amp configurations and customizable options, the stackable, portable power distribution boxes with powder-coated aluminum or high-impact, resistant, molded, weatherproof rubber enclosures offer versatility and convenience for compact power needs.

3 Automatic Transfer Switch

Known as the first of its kind with built-in automatic voltage sensing technology, this technology automatically detects which voltage is running into the panel and then selects the appropriate control parameters guaranteeing the controller will always be supplied with the correct voltage. These range from 200 - 4000 Amp.

### I-Line Panel

Offered in both standard configurations and customizable options, our panelboards provide the flexibility and convenience needed for various electrical distribution needs. The Square D distribution panel system enables easy addition and removal of circuit breakers in the field, ensuring a perfect fit for your specific application.

## Spider Box

Our heavy-duty, 50 Amp spider boxes are available in three different standard configurations, suitable for various applications. These units are engineered with non-corrosive, aluminum, powder-coated enclosures and offered with either GFCI duplexes or with GFCI breakers.