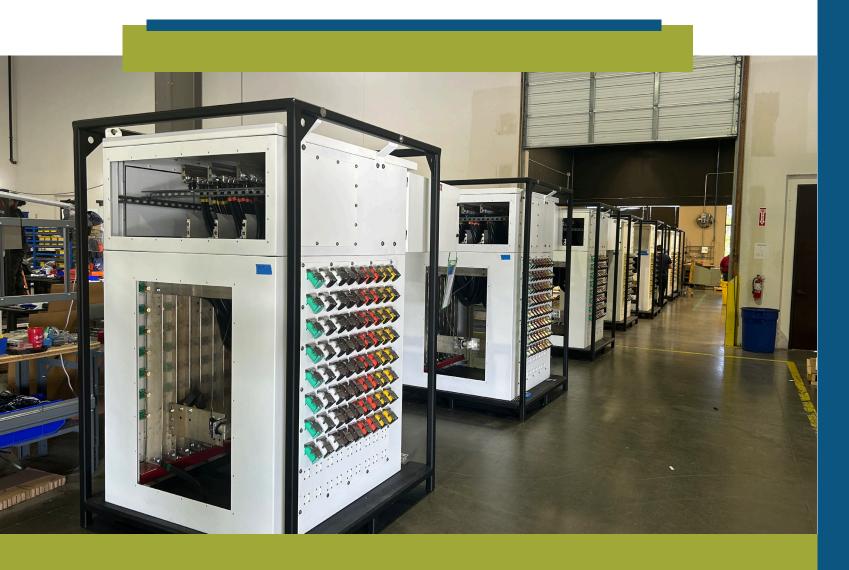

## Reputable Nationwide Sales Network

These panels offer a way to safely and seamless-ly connect multiple portable generators. Each set of generator input cam-loks has it's own circuit breaker/safety disconnect. Additionally, these panels have both cam-lok outputs and hardwire connections. Power Temp Systems provides paralleling panels ranging from 400 - 6000 Amp.

**5** Power Distribution Panel

These panels provide a safe way to distribute power to tools and other equipment that require power on a job site or other locations where utility power is not available or turned off. The compact design, with the addition of two tires, allows for quick and easy relocation around a job site. Our panels come in sizes ranging from 60 - 400 Amp.