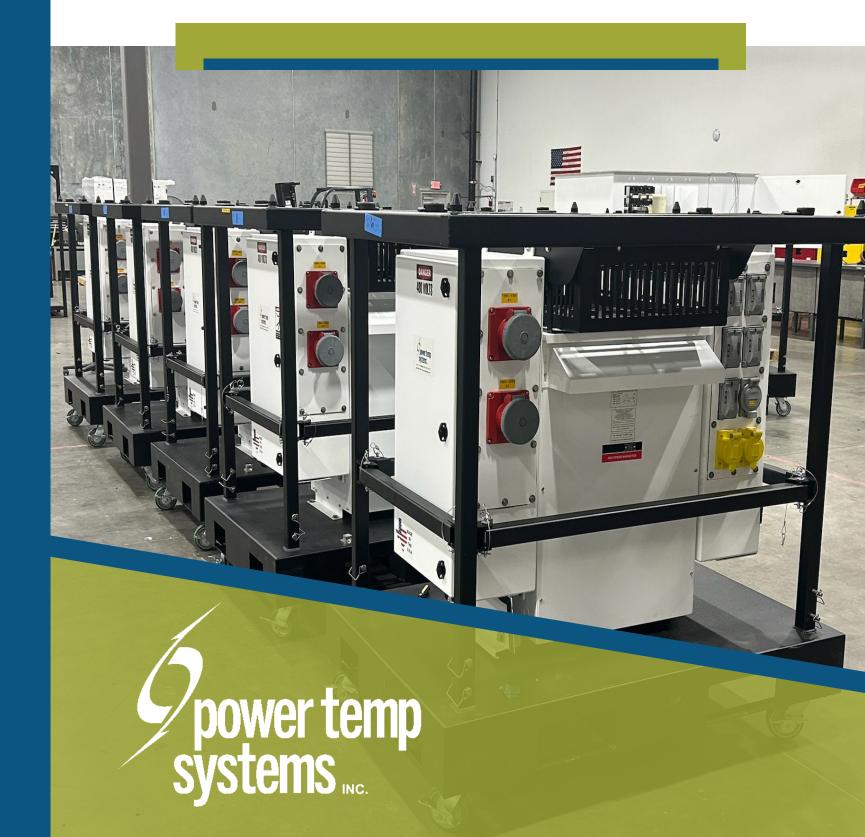

Available in 10 - 2500 kVA, our portable step-up and step-down transformers are industrial-grade units that provide a reliable source of electricity for nearly any project. These devices are designed for sites where an existing voltage needs to be either reduced, increased, or cleaned to provide electrical power to various equipment.

3 Automatic Transfer Switch

Known as the first of its kind with built-in automatic voltage sensing technology, this technology automatically detects which voltage is running into the panel and then selects the appropriate control parameters guaranteeing the controller will always be supplied with the correct voltage. These range from 200 - 4000 Amp.