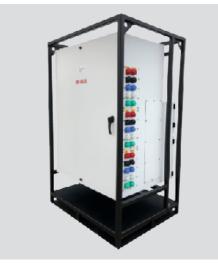

### I-Line Panel

Offered in both standard configurations and customizable options, our panelboards provide the flexibility and convenience needed for various electrical distribution needs. The Square D distribution panel system enables easy addition and removal of circuit breakers in the field, ensuring a perfect fit for your specific application.